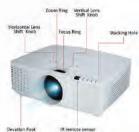

# **XGA Stackable Installation Projector**

**Pro9510L** 

Equipped with stacking and 360-degree projection, the Pro9510L showcases its versatile projection capabilities for fulfilling professional and creative application requirements. Pro9510L's centered lens boasts 6,200 lumens and XGA resolution, with multiple adjustment options for horizontal & vertical lens shift, 1.7x optical zoom, HV keystone, 4-corner, and 12V trigger, offering flexible and easy installation. To ensure its reliability, features such as an advanced sealed optical engine, wire-netting-covered lamp, and waveform air filter make it more durable and safeguard it against damage caused by regular usage. Powered by SuperColor™, it provides amazing colors and great contrast for images while utilizing auto power on, cell phone remote control (With vRemote app), and network management features for easy management. With its capability of supporting a wide range of digital and analog inputs, the Pro9510L is the ideal projector for commercial installations and large venues.

## **Key Features:**

6200 ANSI Lumens
XGA Native Resolution
Centered Lens
360 degree Projection
1.7x Optical Zoom
Stacking
HV Lens shift