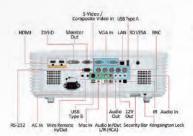

## **Specifications**

| PRODUCT SPECIFICATION | Resolution                             | 1024x768                                                                                                 |
|-----------------------|----------------------------------------|----------------------------------------------------------------------------------------------------------|
|                       | Brightness (ANSI Lumens)               |                                                                                                          |
|                       | Contrast (with Dynamic Contrast Ratio) |                                                                                                          |
|                       | Lamp Hour (Normal / Eco / DynamicEco)  |                                                                                                          |
|                       | Throw Ratio in Meters (Wide ~ Tele)    | 1.3-2.21                                                                                                 |
|                       | Lens Shift                             |                                                                                                          |
|                       | Optical Zoom                           |                                                                                                          |
|                       | Digital Zoom                           | 0.8x~2.0x                                                                                                |
|                       |                                        | 22.3"~378.6"                                                                                             |
|                       | Projection Offset                      | 112%~124%                                                                                                |
|                       | Display Colours                        | 1.07 Billion Colors (30 bits per color)                                                                  |
|                       | Keystone                               | HV                                                                                                       |
|                       | Noise min (Normal / Eco)               | 31 dB                                                                                                    |
|                       | Speaker                                | 7W x2                                                                                                    |
| INPUT CONNECTIVITY    | HDMI/MHL                               | 1                                                                                                        |
|                       | HDMI In                                | 1                                                                                                        |
|                       | VGA-in                                 | 2                                                                                                        |
|                       | Component Input                        | 2 (Share with VGA-in)                                                                                    |
|                       | S-Video                                | 1                                                                                                        |
|                       | Composite Input                        | 1                                                                                                        |
|                       | Audio-in (3.5mm)                       | 3                                                                                                        |
|                       | Audio-in (RCA pair)                    | 1                                                                                                        |
|                       | USB Type A                             | 1 (Only charging)                                                                                        |
|                       | Mini USB                               | 1 (Service)                                                                                              |
|                       | Microphone in (3.5mm)                  | 1                                                                                                        |
|                       | BNC                                    | 1                                                                                                        |
|                       | Wire Remote in                         | 1                                                                                                        |
|                       | DVI-D                                  | 1                                                                                                        |
| OUTPUT CONNECTIVITY   | VGA-out                                | 1                                                                                                        |
|                       | Audio-out (3.5mm)                      | 1                                                                                                        |
|                       | Audio-out (RCA pair)                   | 1                                                                                                        |
|                       | Wire Remote out                        | 1                                                                                                        |
| CONTROL               | RS232 (9 pin)                          | 1                                                                                                        |
|                       | Network Mangment (LAN cable)           | 1                                                                                                        |
|                       | 12V Power Trigger                      | 1                                                                                                        |
|                       | 3D VESA                                | 1                                                                                                        |
| DIMENSIONS AND POWER  | Dimension (WxDxH)                      | 445 mm(W) x 325.5 mm(D) x147.8 mm(H)                                                                     |
|                       | Net Weight                             | 17.51" (W) x 12.81 " (D) x 5.82" (H)                                                                     |
|                       |                                        | 8.29 kg (18.26 lb)                                                                                       |
|                       | •                                      | 100~240Vac 50/60Hz                                                                                       |
| SUPPLIED ACCESSORIES  | Power cord                             |                                                                                                          |
|                       | VGA cable                              |                                                                                                          |
|                       | Remote Control (with batteries)        |                                                                                                          |
|                       | Quick Start Guide & CD                 |                                                                                                          |
| REGULATIONS           |                                        | Mexico Energy FCC / CE / EMC CB / CCC ROHS / REACH / SVHC / WEEE / ErP Mexico NOM / UL / CUL / PSB / RCM |