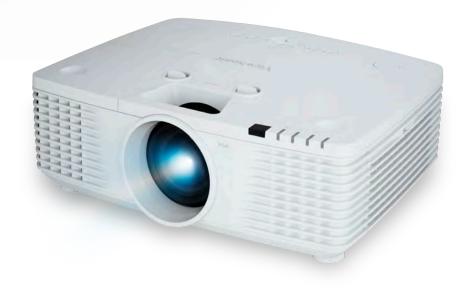

# **XGA Stackable Installation Projector**

**Pro9510L** 

Equipped with stacking and 360-degree projection, the Pro9510L showcases its versatile projection capabilities for fulfilling professional and creative application requirements. Pro9510L's centered lens boasts 6,200 lumens and XGA resolution, with multiple adjustment options for horizontal & vertical lens shift, 1.7x optical zoom, HV keystone, 4-corner, and 12V trigger, offering flexible and easy installation. To ensure its reliability, features such as an advanced sealed optical engine, wire-netting-covered lamp, and waveform air filter make it more durable and safeguard it against damage caused by regular usage. Powered by SuperColor™, it provides amazing colors and great contrast for images while utilizing auto power on, cell phone remote control (With vRemote app), and network management features for easy management. With its capability of supporting a wide range of digital and analog inputs, the Pro9510L is the ideal projector for commercial installations and large venues.

## **Key Features:**

6200 ANSI Lumens
XGA Native Resolution
Centered Lens
360 degree Projection
1.7x Optical Zoom
Stacking
HV Lens shift