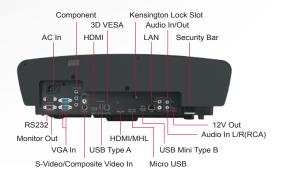

#### **Specifications**

| DISPLAY              | Туре                               | TI DMD 0.65                                                                                                                                                                                                                 |
|----------------------|------------------------------------|-----------------------------------------------------------------------------------------------------------------------------------------------------------------------------------------------------------------------------|
|                      | **                                 | 1920x1080 (Full HD)                                                                                                                                                                                                         |
|                      | F Stop / Focal Length mm           | 2.54                                                                                                                                                                                                                        |
|                      | Focus / Zoom                       | Adjustable by OSD menu / N/A                                                                                                                                                                                                |
|                      | Keystone                           | +/- 30° (Horizontal / Vertical)                                                                                                                                                                                             |
|                      | Auto keystone                      | Yes (Vertical)                                                                                                                                                                                                              |
|                      | Display Size                       | 80" ~ 150"                                                                                                                                                                                                                  |
|                      | Throw Distance                     | 0.43 m ~ 0.8 m                                                                                                                                                                                                              |
|                      | Throw Ratio                        | 0.23                                                                                                                                                                                                                        |
|                      | Lamp Power                         | 390 W                                                                                                                                                                                                                       |
|                      | Lamp Life (Normal / SuperEco Mode) | 15,000 / 20,000 (Ecco mode) (hours)                                                                                                                                                                                         |
|                      | Brightness                         | 4,500 Lumens                                                                                                                                                                                                                |
|                      | Contrast Ratio                     | 100,000:1                                                                                                                                                                                                                   |
|                      | Color Depth                        | 1.07 Billion Colors (30 bits per color)                                                                                                                                                                                     |
|                      | Optical Offset                     | 137.6 +-5%                                                                                                                                                                                                                  |
| AUDIO                | Speaker                            | 8W Cube x2                                                                                                                                                                                                                  |
| INPUT SIGNAL         | Video                              | 480i and 576i, 480p and 576p, 720p, 1080i, 1080p                                                                                                                                                                            |
|                      | Frequency (H/V)                    | 15 ~ 100 KHz / 24 ~ 120 Hz                                                                                                                                                                                                  |
| COMPATABILITY        | PC                                 | Support up to 1920x1080@60Hz                                                                                                                                                                                                |
|                      | Mac®                               | Support up to 1920x1080@60Hz                                                                                                                                                                                                |
| CONNECTOR            | VGA Input                          | x2                                                                                                                                                                                                                          |
|                      | VGA Output                         | x1                                                                                                                                                                                                                          |
|                      | Digital Input                      | HDMI x1 / HDMI (MHL2.0) x1                                                                                                                                                                                                  |
|                      | Composite Input                    | RCA x1                                                                                                                                                                                                                      |
|                      | S-Video Input                      | x1                                                                                                                                                                                                                          |
|                      | Component                          | x2 (Share with VGA input )                                                                                                                                                                                                  |
|                      | Audio Input                        | 3.5mm mini jack x1, RCA(L/R) x1                                                                                                                                                                                             |
|                      | Audio Output                       | 3.5mm mini jack x1, RCA(L/R) x1                                                                                                                                                                                             |
|                      | Control                            | RS-232                                                                                                                                                                                                                      |
|                      | USB                                | Type A x1 (Power Charging) / Mini type B x1 (Maintenance and mouse control) / Micro USB Wire x1 (Power Charging)                                                                                                            |
|                      | Lan                                | x1                                                                                                                                                                                                                          |
|                      | 3D VESA                            | x1                                                                                                                                                                                                                          |
|                      | DC Output                          | x1                                                                                                                                                                                                                          |
| POWER                | Voltage                            | 100~240Vac 50/60Hz (Auto Switching)                                                                                                                                                                                         |
|                      | Power Consumption                  | 450 W (Max.)                                                                                                                                                                                                                |
|                      | Standby                            | <0.5W                                                                                                                                                                                                                       |
| OPERATING CONDITIONS | Temperature                        | 0°C ~ 40°C (32°F ~ 104°F)                                                                                                                                                                                                   |
|                      | Humidity                           | 0% ~ 90% (non-condensing)                                                                                                                                                                                                   |
|                      | Altitude                           | 0 ~ 6,000 ft, operational up to 10,000 ft at reduced reliability and performance                                                                                                                                            |
| NOISE LEVEL          | Normal / Eco Mode                  |                                                                                                                                                                                                                             |
| DIMENSIONS           | Physical (W×H×D)                   | 508 x 392 x165 mm/ 20" x 15.43 " x 6.5"                                                                                                                                                                                     |
| WEIGHT               | Net                                | 13.6 kgs / 29.96 lbs                                                                                                                                                                                                        |
| REGULATIONS          |                                    | CB, cTUVus, FCC, CE. EMC, CCC, GS, RCM                                                                                                                                                                                      |
| PACKAGE CONTENTS     |                                    | 1. Power Cord, 1.8m, black 1 2. VGA Cable, 1.8m, black x 1 3. Remote Control with Batteries (With Laser pointer) x1 4. Quick Start Guide (one sheet version) x1 5. ViewSonic CD Wizard (With User Manual) x 1 6. HDMI Cable |
|                      |                                    |                                                                                                                                                                                                                             |