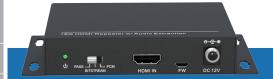

## **Model: CE-CVAD**

The CE-CVAD is a small-size HDMI 2.0 audio de-embedder with 1 HDMI input, 1 HDMI output, and three kinds of audio outputs. It is designed to extract audio from 4K HDMI signal via stereo balanced L/R audio, analog RCA, and coaxial digital audio output ports. It supports 4K@60Hz 4:4:4 HDR, EDID & CEC pass-through, and the transmission rate is up to 18Gbps.

- Supports stereo balanced L/R audio, analog RCA, and coaxial digital audio output ports.
- Supports three audio modes: PASS, BITSTREAM, and PCM.
- HDCP 2.2 compliant.
- Supports HDMI 2.0 4K@60Hz/4:4:4 HDR, EDID & CEC pass through.
- The transmission rate is up to 18Gbps.