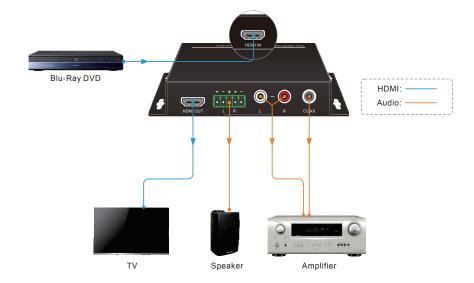

## **Model: CE-CVAD**

The CE-CVAD is a small-size HDMI 2.0 audio de-embedder with 1 HDMI input, 1 HDMI output, and three kinds of audio outputs. It is designed to extract audio from 4K HDMI signal via stereo balanced L/R audio, analog RCA, and coaxial digital audio output ports. It supports 4K@60Hz 4:4:4 HDR, EDID & CEC pass-through, and the transmission rate is up to 18Gbps.

- Supports stereo balanced L/R audio, analog RCA, and coaxial digital audio output ports.
- Supports three audio modes: PASS, BITSTREAM, and PCM.
- HDCP 2.2 compliant.
- Supports HDMI 2.0 4K@60Hz/4:4:4 HDR, EDID & CEC pass through.
- The transmission rate is up to 18Gbps.